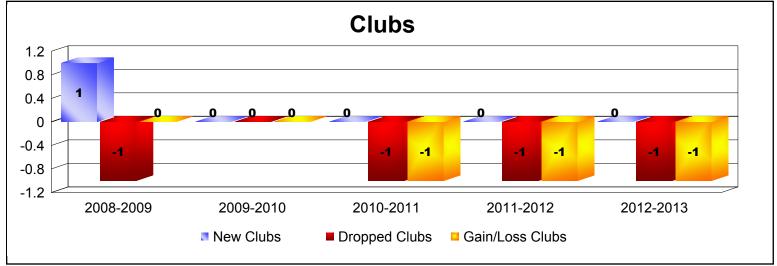

District 14 K

As of June 2013 Cumulative

| Year      | New<br>Clubs | Dropped<br>Clubs | Gain/<br>Loss<br>Clubs | New<br>Members | Charter<br>Members | Reinstate<br>Members | Transfer<br>Members | Total<br>Member<br>Added | Total<br>Members<br>Dropped | Gain/<br>Loss<br>Members |
|-----------|--------------|------------------|------------------------|----------------|--------------------|----------------------|---------------------|--------------------------|-----------------------------|--------------------------|
| 2008-2009 | 1            | -1               | 0                      | 55             | 38                 | 2                    | 5                   | 100                      | -122                        | -22                      |
| 2009-2010 | 0            | 0                | 0                      | 74             | 0                  | 1                    | 3                   | 78                       | -105                        | -27                      |
| 2010-2011 | 0            | -1               | -1                     | 48             | 0                  | 1                    | 4                   | 53                       | -122                        | -69                      |
| 2011-2012 | 0            | -1               | -1                     | 85             | 0                  | 2                    | 3                   | 90                       | -108                        | -18                      |
| 2012-2013 | 0            | -1               | -1                     | 54             | 0                  | 3                    | 2                   | 59                       | -95                         | -36                      |
| Average   | 0            | -1               | -1                     | 63             | 8                  | 2                    | 3                   | 76                       | -110                        | -34                      |