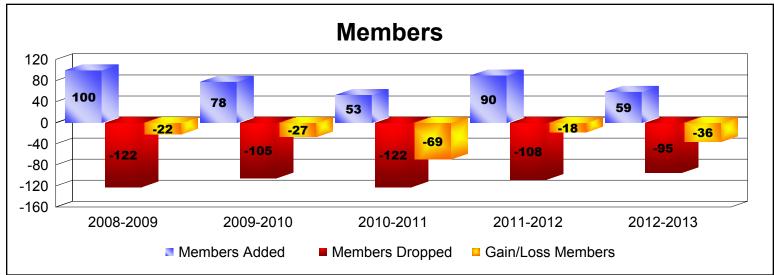

District 14 K

As of June 2013 Cumulative

| Year      | New<br>Clubs | Dropped<br>Clubs | Gain/<br>Loss<br>Clubs | New<br>Members | Charter<br>Members | Reinstate<br>Members | Transfer<br>Members | Total<br>Member<br>Added | Total<br>Members<br>Dropped | Gain/<br>Loss<br>Members |
|-----------|--------------|------------------|------------------------|----------------|--------------------|----------------------|---------------------|--------------------------|-----------------------------|--------------------------|
| 2008-2009 | 1            | -1               | 0                      | 55             | 38                 | 2                    | 5                   | 100                      | -122                        | -22                      |
| 2009-2010 | 0            | 0                | 0                      | 74             | 0                  | 1                    | 3                   | 78                       | -105                        | -27                      |
| 2010-2011 | 0            | -1               | -1                     | 48             | 0                  | 1                    | 4                   | 53                       | -122                        | -69                      |
| 2011-2012 | 0            | -1               | -1                     | 85             | 0                  | 2                    | 3                   | 90                       | -108                        | -18                      |
| 2012-2013 | 0            | -1               | -1                     | 54             | 0                  | 3                    | 2                   | 59                       | -95                         | -36                      |
| Average   | 0            | -1               | -1                     | 63             | 8                  | 2                    | 3                   | 76                       | -110                        | -34                      |